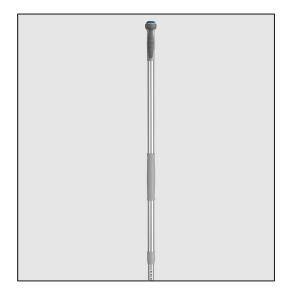

## AUK Pro Extending Mop Handle - 102-184cm - Grey

Variant code: 14-APHE

The Aluminium telescopic handle is light and rustproof. Equipped with 2 grey plastic grips to enable a better grip, ergonomics and also avoid direct contact between the operators hands and the aluminium. The professional telescopic handle has a double function. It can be used in substitution to the traditional handles. This handle has an advantage to adjust the length according to the operators needs. Furthermore, the insert for the terminal cone enables to use the handle as a telescopic pole for dust collectors, window washers etc. Extends up to 184cm. For use with flat mopping systems