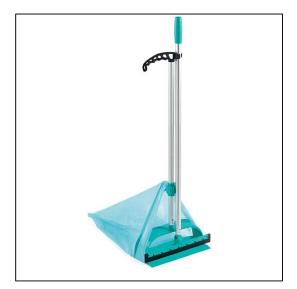

## B-Fly Long Handled Dustpan and Brush Spillage Kit

Variant code: 11-5645

B-Fly is the dust pan with rubber edge and squeegee system.

This allows you to lift semi-liquid substances or damp material without leaving traces on the floor. With its light ergonomic structure, the B-Fly is ideal in places where food and semi-humid substances are dropped frequently, such as in bars, restaurants, canteens, hospitals. They can be picked up simply and quickly, allowing the residue to be disposed quickly and also safely.

The B-Fly has a particular shape which makes it easy to clean however efficient in picking up waste because it adapts perfectly to the floor, in this way the squeegee with the rubber blade can easily convey the residue into the bag. It is sufficient to detach the bag to eliminate the dirt, thus avoiding contact with your hands and unpleasant odours.