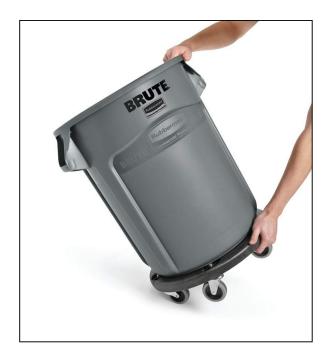

## Variant code: 14-2640B

Rubbermaid Commercial Brute Dolly smoothly and efficiently transports Brute containers with the exception of 37.9L (14–2610)

Features:

- Enables mobility and manoeuvrability when collecting and transporting full Brute bins
- Supports a static load of 113.4kg
- Twist-lock design keeps containers secured to the dolly whilst in transit
- 5 non-marking casters move quietly and efficiently
- Structural foam construction for durability