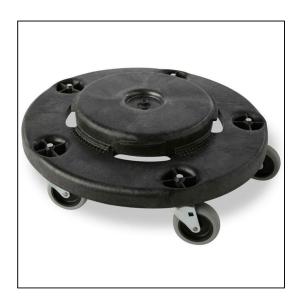

## Variant code: 14-2640B

Rubbermaid Commercial Brute Dolly smoothly and efficiently transports Brute containers with the exception of 37.9L (14–2610)

Features:

- Enables mobility and manoeuvrability when collecting and transporting full Brute bins
- Supports a static load of 113.4kg
- Twist-lock design keeps containers secured to the dolly whilst in transit
- 5 non-marking casters move quietly and efficiently
- Structural foam construction for durability

Specifications:

- Dimensions: W45.72 x H16.83 x D45.72cm
- Material: Polyethylene/Metal