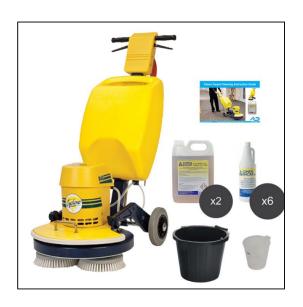

## **Kit Includes:**

- Cimex 3 Brush Rotary Machine
- 3 Shampoo Brushes
- 2 x 5 litre Cimex Encap Chemical
- Filling bucket
- Measuring jug
- Instruction guide

| Property                             | Value                                                           |
|--------------------------------------|-----------------------------------------------------------------|
| Length (mm)                          | 800                                                             |
| Width (mm)                           | 500                                                             |
| Accessories Included with<br>Machine | Shampoo Brushes, Bucket, Measuring Jug, 2x Cimex Encap Chemical |