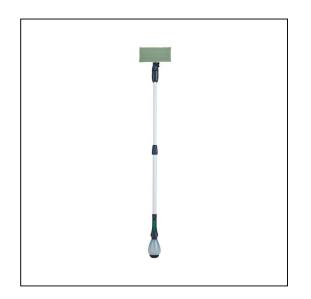

## Cleano High Level Internal Window Cleaning System inc 3 Pads – 1.4m

## Variant code: 14-101559

Save time and safely clean smooth indoor surfaces and windows without the need for buckets and ladders.

Cleano is an innovative telescopic tool, which has been designed to enable easier, faster and safer cleaning of larger and hard to reach windows and flat surfaces.

The angled, swivel mop head allows easy access to even the trickiest corners.

Available in 1.4, 3 and 6 metre lengths