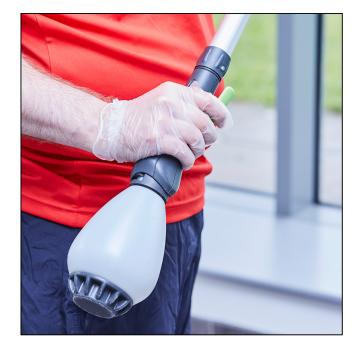

It uses removable microfibre cleaning pads which efficiently attract and hold dirt particles for a fast, thorough clean and smear-free result without the need for chemicals.

It has a built-in hand operated pump system which is completely mechanical, no need for batteries or potentially dangerous trailing wires, delivering a fine mist directly onto the cleaning surface, minimising water use.