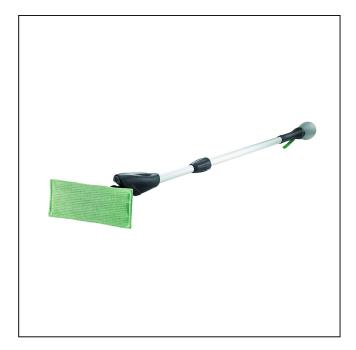

It uses removable microfibre cleaning pads which efficiently attract and hold dirt particles for a fast, thorough clean and smear-free result without the need for chemicals.

It has a built-in hand operated pump system which is completely mechanical, no need for batteries or potentially dangerous trailing wires, delivering a fine mist directly onto the cleaning surface, minimising water use.

The angled, swivel mop head allows easy access to even the trickiest corners.

Available in 1.4, 3 and 6 metre lengths