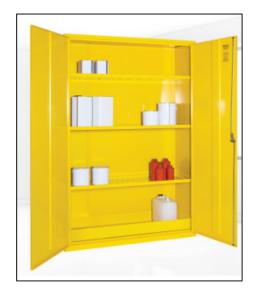

## COSHH Cabinet 2 Doors/3 Shelves, Sump Capacity 45L -1830 x 1220 x 457mm

Variant code: 14-724818CSC

Robust metal chemical storage cabinets have been designed to offer good structural stability and safely contain spillages within the cabinets leak proof sump.

## Features:

- GHS labelling, fully enforcable June 2015
- Robust construction
- Chrome Door Handle
- Powder coated paint finish, hi-vis yellow
- Reinforced doors
- Leak proof sump
- 3 point locking