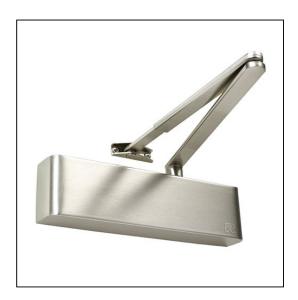

## Door Closer DABC inc Semi-Radius Cover, Flatbar Armset - Satin Nickel

## Variant code: FL4251.SNP

A heavy duty, but slimline power adjustable overhead door closer, suitable for schools, public buildings, offices, hotels and hospitals.

## Features:

- Power size (adjustable by spring)
- EN2 (up to 850mm / 45kg)
- EN3 (up to 950mm / 60kg)
- EN4 (up to 1100mm / 80kg)
- EN5 (up to 1250mm / 110kg)
- Mechanism Rack and Pinion
- Adjustable closing speed
- Adjustable latch action
- Adjustable delayed action
- Adjustable back check
- Max door width (mm) 1250
- Max door weight (kg) 110
- Opening angle 180°
- DDA (Min door width 835mm) Fig 1
- DDA (Min door width 728mm) Fig 66
- LH and RH doors universal application
- Fire Rated (BS EN 1634-1: 2000)
- CE Marked
- Tested to BS EN1154: 1997
- ANSI tested to 1 million cycles