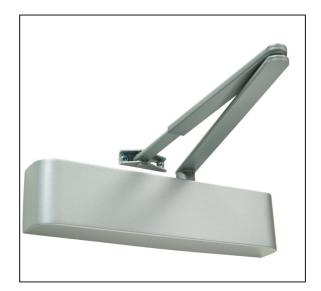

## Door Closer with Backcheck -Size 2-4 - Semi Radiused Cover - Silver

Variant code: FL3241.SE

Successfully third party tested to BS EN1154 & CE marked to power size 2-4.

| Property             | Value  |
|----------------------|--------|
| Finish               | Silver |
| Opening angle (°)    | 180    |
| Fire Tested (mins)   | 120    |
| Max Door Width (mm)  | 1100   |
| Max Door Weight (kg) | 80     |
| Power Size           | EN2-4  |