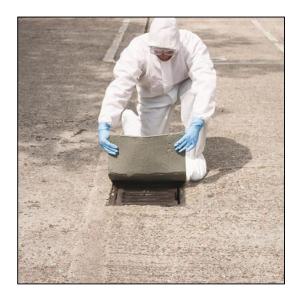

Darcy manufacture Dammit emergency clay drain plugging mats to instantly seal a drain to prevent spilt oils and chemicals flowing into storm drain and out to controlled waters.

Our drain plugging mats fit the contours of drains to create a complete seal on uneven or broken drains. Due to their flexibility you can easily plug misshapen drains.

Dammit clay drainmats are treated with a formula which prevents mould growth and anti-freeze properties so the mat remains flexible down to -20°C.

Dammit mats should be placed in areas of high risk.