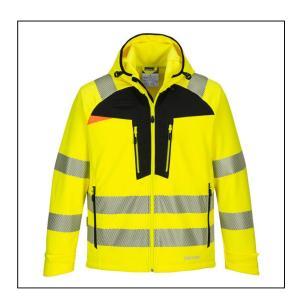

## DX4 Hi-Vis Softshell (3L) - M -Yellow/Black

## Variant code: 22-DX475YBRM

The DX4 Hi-Vis Softshell is precisely engineered using a revolutionary breathable, waterproof, and windproof ripstop fabric. Its sports-inspired design includes longer back length, dynamic shaped sleeves, adjustable cuffs, reflective trims, and multiple secure pockets for ample storage. Constructed using premium HiVisTex Pro tape, this softshell offers excellent freedom of movement due to its segmented construction.