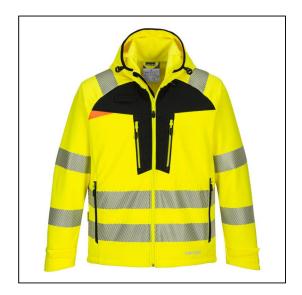

## DX4 Hi-Vis Softshell (3L) - XL - Yellow/Black

Variant code: 22-DX475YBRXL

The DX4 Hi-Vis Softshell is precisely engineered using a revolutionary breathable, waterproof, and windproof ripstop fabric. Its sports-inspired design includes longer back length, dynamic shaped sleeves, adjustable cuffs, reflective trims, and multiple secure pockets for ample storage. Constructed using premium HiVisTex Pro tape, this softshell offers excellent freedom of movement due to its segmented construction.