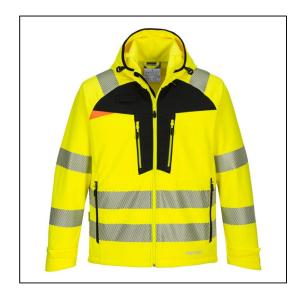

## DX4 Hi-Vis Softshell (3L) - XXL - Yellow/Black

Variant code: 22-DX475YBRXXL

The DX4 Hi-Vis Softshell is precisely engineered using a revolutionary breathable, waterproof, and windproof ripstop fabric. Its sports-inspired design includes longer back length, dynamic shaped sleeves, adjustable cuffs, reflective trims, and multiple secure pockets for ample storage. Constructed using premium HiVisTex Pro tape, this softshell offers excellent freedom of movement due to its segmented construction.