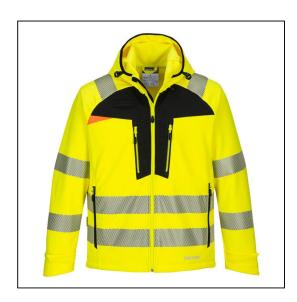

## DX4 Hi-Vis Softshell (3L) -XXXL - Yellow/Black

Variant code: 22-DX475YBRXXXL

The DX4 Hi-Vis Softshell is precisely engineered using a revolutionary breathable, waterproof, and windproof ripstop fabric. Its sports-inspired design includes longer back length, dynamic shaped sleeves, adjustable cuffs, reflective trims, and multiple secure pockets for ample storage. Constructed using premium HiVisTex Pro tape, this softshell offers excellent freedom of movement due to its segmented construction.