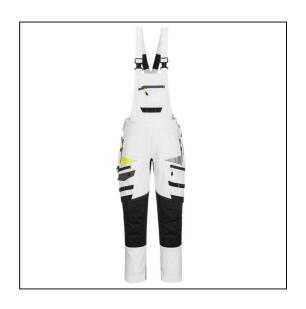

## DX4 Work Bib and Brace - L -White/Grey

## Variant code: 22-DX441WGRL

The DX4 slim fit work bib is expertly designed for exceptional comfort, flexibility and protection. Made using dynamic 4X stretch fabrics which assures greater ease of movement. Produced with multiple innovative features including contrast paneling, reflective trims, multi-purpose pockets, extendable hems, pre-bent top loading adjustable knee pad pockets and adjustable shoulder straps. A high rise back waistband with side elastication ensures protection in all working positions.