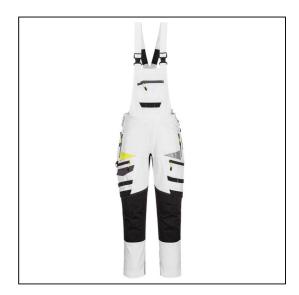

## DX4 Work Bib and Brace - S - White/Grey

Variant code: 22-DX441WGRS

The DX4 slim fit work bib is expertly designed for exceptional comfort, flexibility and protection. Made using dynamic 4X stretch fabrics which assures greater ease of movement. Produced with multiple innovative features including contrast paneling, reflective trims, multi-purpose pockets, extendable hems, pre-bent top loading adjustable knee pad pockets and adjustable shoulder straps. A high rise back waistband with side elastication ensures protection in all working positions.