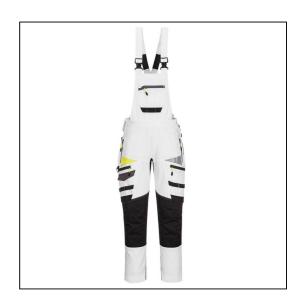

## DX4 Work Bib and Brace – XL – White/Grey

## Variant code: 22-DX441WGRXL

The DX4 slim fit work bib is expertly designed for exceptional comfort, flexibility and protection. Made using dynamic 4X stretch fabrics which assures greater ease of movement. Produced with multiple innovative features including contrast paneling, reflective trims, multi-purpose pockets, extendable hems, pre-bent top loading adjustable knee pad pockets and adjustable shoulder straps. A high rise back waistband with side elastication ensures protection in all working positions.

| Property | Value      |
|----------|------------|
| Colour   | Grey/White |
| Size     | XL         |