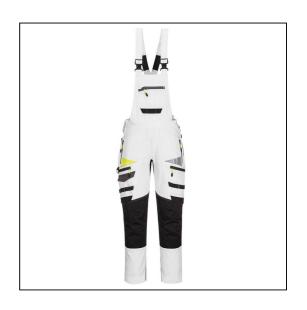

## Variant code: 22-DX441WGRXXL

The DX4 slim fit work bib is expertly designed for exceptional comfort, flexibility and protection. Made using dynamic 4X stretch fabrics which assures greater ease of movement. Produced with multiple innovative features including contrast paneling, reflective trims, multi-purpose pockets, extendable hems, pre-bent top loading adjustable knee pad pockets and adjustable shoulder straps. A high rise back waistband with side elastication ensures protection in all working positions.