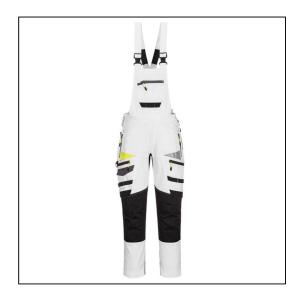

## DX4 Work Bib and Brace - XXXL - White/Grey

Variant code: 22-DX441WGRXXXL

The DX4 slim fit work bib is expertly designed for exceptional comfort, flexibility and protection. Made using dynamic 4X stretch fabrics which assures greater ease of movement. Produced with multiple innovative features including contrast paneling, reflective trims, multi-purpose pockets, extendable hems, pre-bent top loading adjustable knee pad pockets and adjustable shoulder straps. A high rise back waistband with side elastication ensures protection in all working positions.