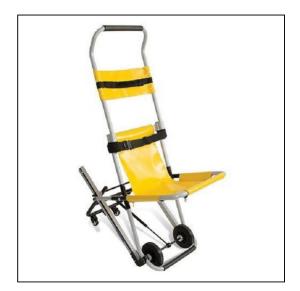

## **Evacuation Chair**

Variant code: 21-95080

The Evacuation Chair features an advanced tracked design, allowing use by one operator. This reduces health and safety concerns during use and allows for a smooth decent of stairs. This evacuation chair is ideal for colleges, hotels and also offices being just a few examples of multilevel builds that shouldn't be without this essential evacuation device. Features: Complete with cover and also wall bracket Lightweight and compact for easy storage Adjustable head pad and patient restraint Impervious to bodily fluids Aluminium alloy materials Easy to clean 5 year warranty Specification: Size Open: 136 (H) x 52 (W) x 90cm (D) Size Folded: 112 (H) x 52 (W) x 20cm (D) Chair Weight: 10kg Maximum Load: up to 159kg