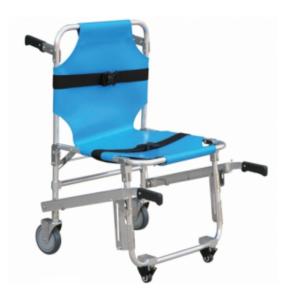

## Variant code: 21-95082

The Evacuation Chair features an advanced tracked design, allowing use by one operator. This reduces health and safety concerns during use and allows for a smooth decent of stairs. This evacuation chair is ideal for colleges, hotels and also offices being just a few examples of multilevel builds that shouldn't be without this essential evacuation device. Features: Complete with cover and also wall bracket Lightweight and compact for easy storage Adjustable head pad and patient restraint Impervious to bodily fluids Aluminium alloy materials Easy to clean 5 year warranty Specification: Size Open: 136 (H) x 52 (W) x 90cm (D) Size Folded: 112 (H) x 52 (W) x 20cm (D) Chair Weight: 10kg Maximum Load: up to 159kg