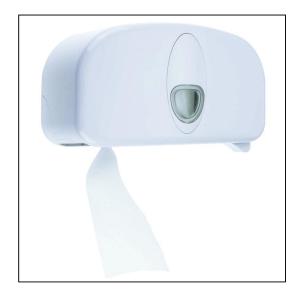

## Toilet Roll Dispenser - Micro Mini Jumbo - Excel - Twin -White

Variant code: BC250W

With capacity for two toilet rolls within its robust, lockable housing, the Excel Toilet Roll Dispenser is the ideal solution for busy commercial and public bathrooms.

As well as its zero-waste paper system which ensures that every sheet is used, the Excel Toilet Roll Dispenser features a janitor-friendly paddle which allows the second roll to be easily accessed once the first runs empty.