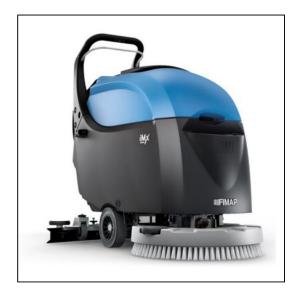

## Fimap IMX – Battery Powered 20" Disc Scrubber Drier inc Drive Board, Batteries & Charger

Variant code: 16-IMX

A robust and easy to use scrubber drier for cleaning between 1275–1785m2 per hour. Wide 20" scrub width, large 40L capacity tanks and a 4 hour run time make this machine a great workhorse. Comes complete with drive board for use with floor pads, or can be used with optional brushes.

## **Key Features**

- Large capacity 40L tanks
- Wide 510mm/20" scrub width with wide 800mm/31" vacuum bar for dry floors even when cornering
- Easy to maintain with parts to be cleaned daily are in yellow for easy identification
- Simple switches on the back turn on solution/brush and vacuum
- Central display shows battery charge level and an hour meter, a handy feature to ensure you are getting the most from your machine