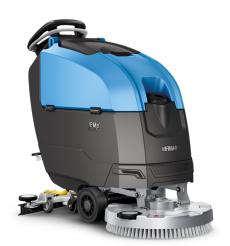

## Fimap EMx Traction Powered - Battery Powered 20" Disc Scrubber Drier inc On Board Charger, Brush and Drive Board

Variant code: 16-EMXTR

The EMx Battery Powered Disc Scrubber Drier with powered wheels from Fimap belongs to a generation of machines that embodies their commitment to reducing emissions caused in cleaning operations, aiming towards absolute zero.

EMx is a highly versatile scrubber-dryer, featuring compact dimensions and a wide choice of optional equipment.

Among these, a comprehensive selection has been designed to make EMx totally sustainable, with all Fimap solutions and technologies that save resources and reduce the impact on the environment of both cleaning operations and the product itself.