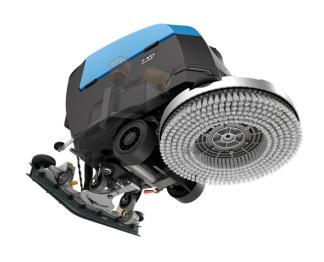

## Features:

- AQUÆ<sup>®</sup> technology, to clean without detergents
- Hepa filter, to retain fine dust from the suctioned air before returning it to the environment
- Fimap Fleet Management (FFM), to enable an efficient use and ongoing monitoring of consumption and CO<sub>2</sub> produced
- Lithium-ion batteries, which increase the machine availability, require less energy for charging, and have a much longer life cycle than conventional batteries
- Tanks made of recycled plastic, to get a product that has generated less CO<sub>2</sub> since the production phase
- FSS, to use the proper amount of detergent and avoid waste