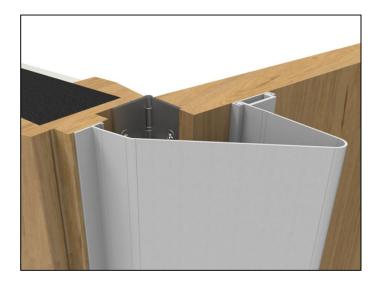

## Finger Protector 1950mm Hinge Opening Side 120° -White

## Variant code: DFP1.WHITE

A flexible safety strip which prevents fingers being trapped on the hinge side of a door. Of the 30,000 finger-trapping accidents every year in the UK the vast majority occur in the large gap in front of the hinge as the door closes. These devices fit most doors and are simple to install. They are designed and tested to be durable and eliminate the possibility of finger trapping accidents. Improves acoustic and draught proofing performance. Finger protection systems are now installed in many public and private establishments and are rapidly becoming an essential fixture in schools and healthcare centres nationwide. They are now considered a necessity by Health & Safety officers nationwide and worldwide. Available in Brown or White finishes.