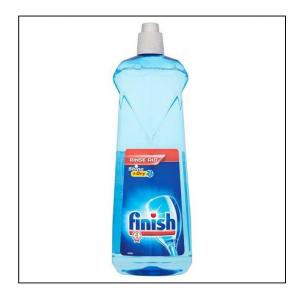

## Finish Rinse Aid - 400ml

Variant code: 04-456

Finish Shine & Dry Rinse Aid helps deliver sparkling dishes and cutlery every time.

The rinse aid contains a quick dry formula to provide a clean and shiny finish to your dishes, leaving them sparkling. Finish Rinse Aid works in the rinse cycle to thoroughly remove detergent and food residues that can otherwise leave spots and stains.

- Finish rinse aid for domestic and professional use
- Contains quick dry formula
- Thoroughly cleans away food residues
- Works to remove remaining detergent
- Ideal for restaurants and any other catering environment