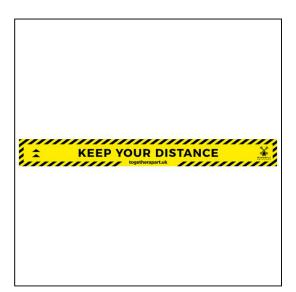

## Floor Vinyl - Keep Your Distance -800x85mm

Variant code: 29-201

Keep Your Distance' signage A textured vinyl sign for temporary floor graphics, for applying to smooth, indoor floor surfaces in good condition. This can withstand regular levels of foot traffic and has an anti-slip finish. We also offer a version that is suitable for applying to carpet, or outside areas - contact us for more details. Great for getting areas ready for occupation as part of your COVID-19 social distancing strategy. APPLICATION AND CARE OF FLOOR GRAPHICS Ensure the floor surface is clean from contamination, dust free, and dry before applying graphics. Apply floor graphics using a dry application method, to smooth, flat, sealed surfaces only. Testing for product suitability by user is recommended prior to all applications. Make sure edges are applied well. Allow 24 hours to cure before being exposure to moisture or cleaning. Avoid exposure to heavy traffic. If edges of graphics begin lifting, replace graphics immediately to avoid the risk of tripping hazard.