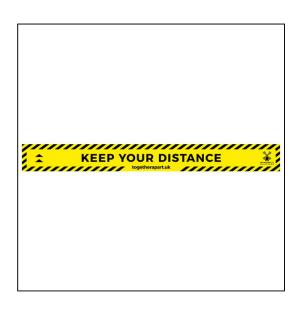

## Floor Vinyl – Keep Your Distance –800x85mm – for Carpets – Pack of 15

Variant code: 29-251

Keep Your Distance' signage A textured vinyl sign for temporary floor graphics, for applying to smooth, indoor floor surfaces in good condition. This can withstand regular levels of foot traffic and has an anti-slip finish. We also offer a version that is suitable for applying to carpet, or outside areas - contact us for more details. Great for getting areas ready for occupation as part of your COVID-19 social distancing strategy. APPLICATION AND CARE OF FLOOR GRAPHICS Ensure the floor surface is clean from contamination, dust free, and dry before applying graphics. Apply floor graphics using a dry application method, to smooth, flat, sealed surfaces only. Testing for product suitability by user is recommended prior to all applications. Make sure edges are applied well. Allow 24 hours to cure before being exposure to moisture or cleaning. Avoid exposure to heavy traffic. If edges of graphics begin lifting, replace graphics immediately to avoid the risk of tripping hazard.