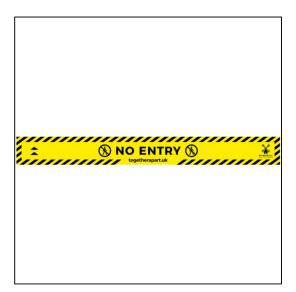

## Floor Vinyl - No Entry - 800x85mm

Variant code: 29-210

No Entry' Signage A textured vinyl sign for temporary floor graphics, for applying to smooth, indoor floor surfaces in good condition. This can withstand regular levels of foot traffic and has an anti-slip finish. We also offer a version that is suitable for applying to carpet, or outside areas contact us for more details. Great for getting areas ready for occupation as part of your COVID-19 social distancing strategy. APPLICATION AND CARE OF FLOOR GRAPHICS Ensure the floor surface is clean from contamination, dust free, and dry before applying graphics. Apply floor graphics using a dry application method, to smooth, flat, sealed surfaces only. Testing for product suitability by user is recommended prior to all applications. Make sure edges are applied well. Allow 24 hours to cure before being exposure to moisture or cleaning. Avoid exposure to heavy traffic. If edges of graphics begin lifting, replace graphics immediately to avoid the risk of tripping hazard.