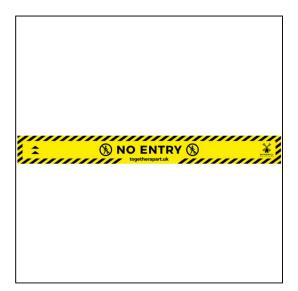

## Floor Vinyl - No Entry -800x85mm - for External Use - Pack of 15

Variant code: 29-280

No Entry' Signage A textured vinyl sign for temporary floor graphics, for applying to smooth, indoor floor surfaces in good condition. This can withstand regular levels of foot traffic and has an anti-slip finish. We also offer a version that is suitable for applying to carpet, or outside areas contact us for more details. Great for getting areas ready for occupation as part of your COVID-19 social distancing strategy. APPLICATION AND CARE OF FLOOR GRAPHICS Ensure the floor surface is clean from contamination, dust free, and dry before applying graphics. Apply floor graphics using a dry application method, to smooth, flat, sealed surfaces only. Testing for product suitability by user is recommended prior to all applications. Make sure edges are applied well. Allow 24 hours to cure before being exposure to moisture or cleaning. Avoid exposure to heavy traffic. If edges of graphics begin lifting, replace graphics immediately to avoid the risk of tripping hazard.