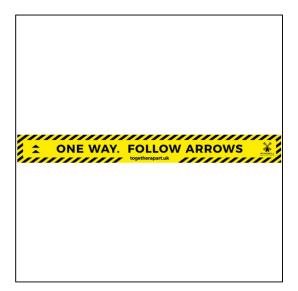

## Floor Vinyl - One Way. Follow Arrows - 800x85mm

Variant code: 29-206

One Way. Follow Arrows' Signage A textured vinyl sign for temporary floor graphics, for applying to smooth, indoor floor surfaces in good condition. This can withstand regular levels of foot traffic and has an anti-slip finish. We also offer a version that is suitable for applying to carpet, or outside areas - contact us for more details. Great for getting areas ready for occupation as part of your COVID-19 social distancing strategy. APPLICATION AND CARE OF FLOOR GRAPHICS Ensure the floor surface is clean from contamination, dust free, and dry before applying graphics. Apply floor graphics using a dry application method, to smooth, flat, sealed surfaces only. Testing for product suitability by user is recommended prior to all applications. Make sure edges are applied well. Allow 24 hours to cure before being exposure to moisture or cleaning. Avoid exposure to heavy traffic. If edges of graphics begin lifting, replace graphics immediately to avoid the risk of tripping hazard.