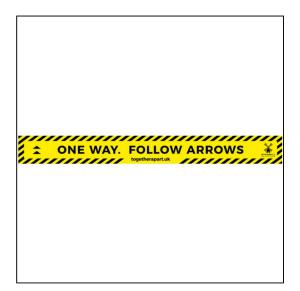

## Floor Vinyl – One Way. Follow Arrows – 800x85mm – for Carpet – Pack of 15

Variant code: 29-256

One Way. Follow Arrows' Signage A textured vinyl sign for temporary floor graphics, for applying to smooth, indoor floor surfaces in good condition. This can withstand regular levels of foot traffic and has an anti-slip finish. We also offer a version that is suitable for applying to carpet, or outside areas - contact us for more details. Great for getting areas ready for occupation as part of your COVID-19 social distancing strategy. APPLICATION AND CARE OF FLOOR GRAPHICS Ensure the floor surface is clean from contamination, dust free, and dry before applying graphics. Apply floor graphics using a dry application method, to smooth, flat, sealed surfaces only. Testing for product suitability by user is recommended prior to all applications. Make sure edges are applied well. Allow 24 hours to cure before being exposure to moisture or cleaning. Avoid exposure to heavy traffic. If edges of graphics begin lifting, replace graphics immediately to avoid the risk of tripping hazard.