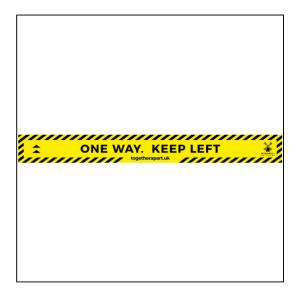

## Floor Vinyl - One Way. Keep Left - 800x85mm

Variant code: 29-207

One Way, Keep Left' signage A textured vinyl sign for temporary floor graphics, for applying to smooth, indoor floor surfaces in good condition. This can withstand regular levels of foot traffic and has an anti-slip finish. We also offer a version that is suitable for applying to carpet, or outside areas - contact us for more details. Great for getting areas ready for occupation as part of your COVID-19 social distancing strategy. APPLICATION AND CARE OF FLOOR GRAPHICS Ensure the floor surface is clean from contamination, dust free, and dry before applying graphics. Apply floor graphics using a dry application method, to smooth, flat, sealed surfaces only. Testing for product suitability by user is recommended prior to all applications. Make sure edges are applied well. Allow 24 hours to cure before being exposure to moisture or cleaning. Avoid exposure to heavy traffic. If edges of graphics begin lifting, replace graphics immediately to avoid the risk of tripping hazard.