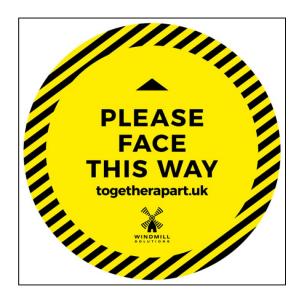

## Floor Vinyl - Please Face This Way - 300mm - for Carpet -Pack of 10

Variant code: 29-358

Please Face This Way' Signage A textured vinyl sign for temporary floor graphics, for applying to smooth, indoor floor surfaces in good condition. This can withstand regular levels of foot traffic and has an anti-slip finish. Great for getting areas ready for occupation as part of your COVID-19 social distancing strategy. APPLICATION AND CARE OF FLOOR GRAPHICS Ensure the floor surface is clean from contamination, dust free, and dry before applying graphics. Apply floor graphics using a dry application method, to smooth, flat, sealed surfaces only. Testing for product suitability by user is recommended prior to all applications. Make sure edges are applied well. Allow 24 hours to cure before being exposure to moisture or cleaning. Avoid exposure to heavy traffic. If edges of graphics begin lifting, replace graphics immediately to avoid the risk of tripping hazard.