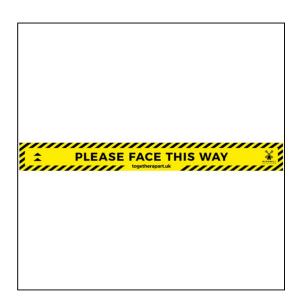

## Floor Vinyl – Please Face This Way – 800mmx85mm – for External Use – Pack of 15

Variant code: 29-278

Please Face This Way' Signage A textured vinyl sign for temporary floor graphics, for applying to smooth, indoor floor surfaces in good condition. This can withstand regular levels of foot traffic and has an anti-slip finish. Great for getting areas ready for occupation as part of your COVID-19 social distancing strategy. APPLICATION AND CARE OF FLOOR GRAPHICS Ensure the floor surface is clean from contamination, dust free, and dry before applying graphics. Apply floor graphics using a dry application method, to smooth, flat, sealed surfaces only. Testing for product suitability by user is recommended prior to all applications. Make sure edges are applied well. Allow 24 hours to cure before being exposure to moisture or cleaning. Avoid exposure to heavy traffic. If edges of graphics begin lifting, replace graphics immediately to avoid the risk of tripping hazard.