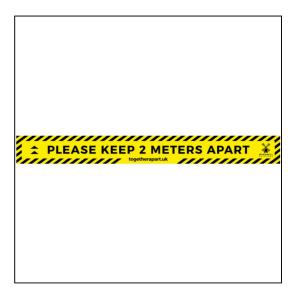

## Floor Vinyl - Please Keep 2 Meters Apart - 800x85mm

Variant code: 29-205

Together. Apart' signage A textured vinyl sign for temporary floor graphics, for applying to smooth, indoor floor surfaces in good condition. This can withstand regular levels of foot traffic and has an anti-slip finish. We also offer a version that is suitable for applying to carpet, or outside areas contact us for more details. Great for getting areas ready for occupation as part of your COVID-19 social distancing strategy. APPLICATION AND CARE OF FLOOR GRAPHICS Ensure the floor surface is clean from contamination, dust free, and dry before applying graphics. Apply floor graphics using a dry application method, to smooth, flat, sealed surfaces only. Testing for product suitability by user is recommended prior to all applications. Make sure edges are applied well. Allow 24 hours to cure before being exposure to moisture or cleaning. Avoid exposure to heavy traffic. If edges of graphics begin lifting, replace graphics immediately to avoid the risk of tripping hazard.