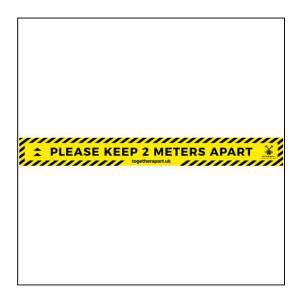

## Floor Vinyl - Please Keep 2 Meters Apart - 800x85mm for Carpet - Pack of 15

Variant code: 29-255

Together. Apart' signage A textured vinyl sign for temporary floor graphics, for applying to smooth, indoor floor surfaces in good condition. This can withstand regular levels of foot traffic and has an anti-slip finish. We also offer a version that is suitable for applying to carpet, or outside areas contact us for more details. Great for getting areas ready for occupation as part of your COVID-19 social distancing strategy. APPLICATION AND CARE OF FLOOR GRAPHICS Ensure the floor surface is clean from contamination, dust free, and dry before applying graphics. Apply floor graphics using a dry application method, to smooth, flat, sealed surfaces only. Testing for product suitability by user is recommended prior to all applications. Make sure edges are applied well. Allow 24 hours to cure before being exposure to moisture or cleaning. Avoid exposure to heavy traffic. If edges of graphics begin lifting, replace graphics immediately to avoid the risk of tripping hazard.