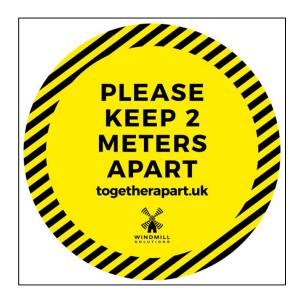

## Floor Vinyl - Please Keep 2 Meters Apart - 300mm - for Carpet - Pack of 10

Variant code: 29-355

Together. Apart' signage A textured vinyl sign for temporary floor graphics, for applying to smooth, indoor floor surfaces in good condition. This can withstand regular levels of foot traffic and has an anti-slip finish. We also offer a version that is suitable for applying to carpet, or outside areas contact us for more details. Great for getting areas ready for occupation as part of your COVID-19 social distancing strategy. APPLICATION AND CARE OF FLOOR GRAPHICS Ensure the floor surface is clean from contamination, dust free, and dry before applying graphics. Apply floor graphics using a dry application method, to smooth, flat, sealed surfaces only. Testing for product suitability by user is recommended prior to all applications. Make sure edges are applied well. Allow 24 hours to cure before being exposure to moisture or cleaning. Avoid exposure to heavy traffic. If edges of graphics begin lifting, replace graphics immediately to avoid the risk of tripping hazard.