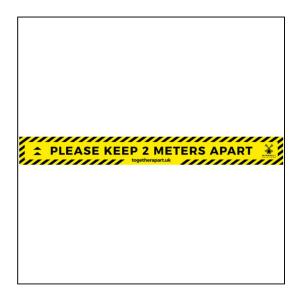

## Floor Vinyl - Please Keep 2 Meters Apart - 800x85mm for External Use - Pack of 15

Variant code: 29-275

Together. Apart' signage A textured vinyl sign for temporary floor graphics, for applying to smooth, indoor floor surfaces in good condition. This can withstand regular levels of foot traffic and has an anti-slip finish. We also offer a version that is suitable for applying to carpet, or outside areas contact us for more details. Great for getting areas ready for occupation as part of your COVID-19 social distancing strategy. APPLICATION AND CARE OF FLOOR GRAPHICS Ensure the floor surface is clean from contamination, dust free, and dry before applying graphics. Apply floor graphics using a dry application method, to smooth, flat, sealed surfaces only. Testing for product suitability by user is recommended prior to all applications. Make sure edges are applied well. Allow 24 hours to cure before being exposure to moisture or cleaning. Avoid exposure to heavy traffic. If edges of graphics begin lifting, replace graphics immediately to avoid the risk of tripping hazard.