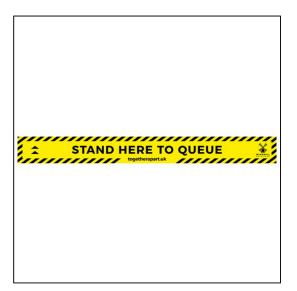

## Floor Vinyl - Stand Here to Queue - 800x85mm

Variant code: 29-203

Stand Here to Queue' Signage A textured vinyl sign for temporary floor graphics, for applying to smooth, indoor floor surfaces in good condition. This can withstand regular levels of foot traffic and has an anti-slip finish. We also offer a version that is suitable for applying to carpet, or outside areas - contact us for more details. Great for getting areas ready for occupation as part of your COVID-19 social distancing strategy. APPLICATION AND CARE OF FLOOR GRAPHICS Ensure the floor surface is clean from contamination, dust free, and dry before applying graphics. Apply floor graphics using a dry application method, to smooth, flat, sealed surfaces only. Testing for product suitability by user is recommended prior to all applications. Make sure edges are applied well. Allow 24 hours to cure before being exposure to moisture or cleaning. Avoid exposure to heavy traffic. If edges of graphics begin lifting, replace graphics immediately to avoid the risk of tripping hazard.