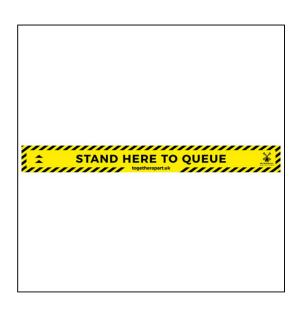

## Floor Vinyl – Stand Here to Queue – 800x85mm – for Carpets – Pack of 15

Variant code: 29-253

Stand Here to Queue' Signage A textured vinyl sign for temporary floor graphics, for applying to smooth, indoor floor surfaces in good condition. This can withstand regular levels of foot traffic and has an anti-slip finish. We also offer a version that is suitable for applying to carpet, or outside areas - contact us for more details. Great for getting areas ready for occupation as part of your COVID-19 social distancing strategy. APPLICATION AND CARE OF FLOOR GRAPHICS Ensure the floor surface is clean from contamination, dust free, and dry before applying graphics. Apply floor graphics using a dry application method, to smooth, flat, sealed surfaces only. Testing for product suitability by user is recommended prior to all applications. Make sure edges are applied well. Allow 24 hours to cure before being exposure to moisture or cleaning. Avoid exposure to heavy traffic. If edges of graphics begin lifting, replace graphics immediately to avoid the risk of tripping hazard.