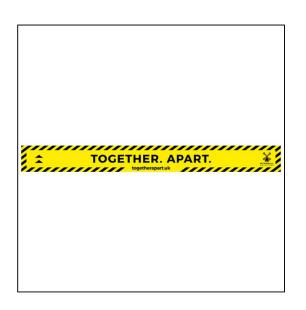

## Floor Vinyl – Together. Apart – 800x85mm – for External Use – Pack of 15

Variant code: 29-274

Together. Apart' signage A textured vinyl sign for temporary floor graphics, for applying to smooth, indoor floor surfaces in good condition. This can withstand regular levels of foot traffic and has an anti-slip finish. We also offer a version that is suitable for applying to carpet, or outside areas contact us for more details. Great for getting areas ready for occupation as part of your COVID-19 social distancing strategy. APPLICATION AND CARE OF FLOOR GRAPHICS Ensure the floor surface is clean from contamination, dust free, and dry before applying graphics. Apply floor graphics using a dry application method, to smooth, flat, sealed surfaces only. Testing for product suitability by user is recommended prior to all applications. Make sure edges are applied well. Allow 24 hours to cure before being exposure to moisture or cleaning. Avoid exposure to heavy traffic. If edges of graphics begin lifting, replace graphics immediately to avoid the risk of tripping hazard.