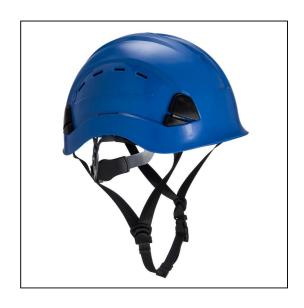

## Height Endurance Mountaineer Helmet - Royal Blue

Variant code: 22-PS73RBR

Height Endurance Mountaineer helmet is the ultimate evolution of our Height Endurance range. This vented, peak-less helmet is designed for multipurposes. It is ideal for working at height, rescue operations and climbing activities. Thanks to its inner EPS foam, this style is fully certified to the EN 12492 standard. Six point textile harness, technical sweatband and wheel ratchet adjustment ensure optimal fit. Wide range of accessories available.