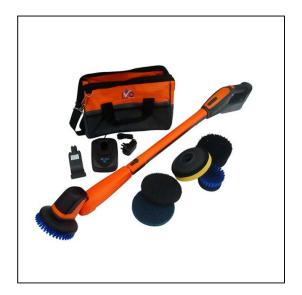

## iVo Power Brush XL Kit inc Large Soft Brush, Small & Large Tough Brushes, Pad Holder, Soft, Medium & Scrub Pads, Battery, Charger & Storage Bag

Variant code: 16-IPBXL

iVo Power Brush XL is a powerful yet lightweight scrubbing tool that can be used for a huge variety of scrubbing tasks.

Available as a complete kit, the XL comes with a variety of attachments and an iVo storage bag to hold it all together.

See the short video above and watch the iVo Power Brush in action!

| Property    | Value   |  |  |
|-------------|---------|--|--|
| Charge time | 2 hours |  |  |
| Run Time    | 2 hours |  |  |