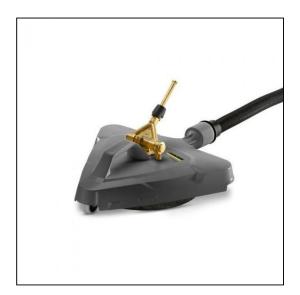

## Karcher FRV 30 Surface Cleaner with Integrated Waste Water Pick Up

Variant code: 16-21110100

Karcher FRV 30 Hard Surface Cleaner with Vacuum Attachment The FRV 30 is a hard surface cleaning accessory with an automatic suction feature. There is no need rinse the surface after cleaning, as the dirty water can be removed through the supplied 5m suction hose to a drain or other water outlet. The three wheels on the Karcher hard surface cleaner FRV30 give good manoeuvrability and other user friendly features such as the handle enables comfortable wall cleaning. This requires a separate nozle pack.