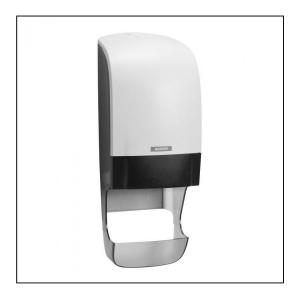

## Toilet Roll Dispenser - Katrin - inc Core Catcher - Plastic - White

Variant code: 28-77465

Katrin Inclusive System Toilet tissue dispenser with core catcher. White plastic.

Uses 01-156005 Katrin System Toilet Roll, 800 sheets

## **Features**

- Holds two Katrin System toilet rolls
- Seamless dispensing with drop-down roll system and adjustable roll brake
- Easy and quick to refill
- Can be refilled while the second roll is in use, so tissue is always available
- Better paper accessibility at the front of the dispenser opening
- The lock can be used with or without a key
- No searching around inside the dispenser opening for the loose end of the paper roll
- Katrin Inclusive dispensers are resistant to high temperatures