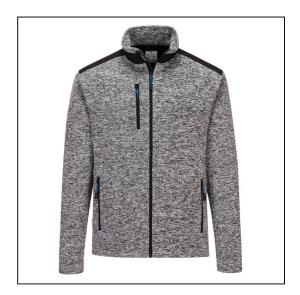

## KX3 Performance Fleece - XXXL - Platinum Grey

Variant code: 22-T830PGRXXXL

Contemporary work jacket made from a soft knitted fleece fabric ensuring that once you put it on you won't want to take it off. Reinforced shoulders and back panels offer added durability in heavy-use areas. Interchangeable zip pullers in blue, red and lime green are supplied for easy integration of corporate colours. Designed with a modern fit, this jacket hosts a range of practical features including a longer back length, a rubber zip puller and multiple pockets.