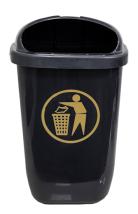

## Litter Bin - Recycled - Wall Mounted - 50L

Variant code: 14-105003

A 50L outdoor waste bin which can be mounted either on a wall or post.

Made from high-density 60% reclaimed waste polyethylene.

The bin features a wide opening for the easy insertion of waste, and is designed to prevent water ingress and waste being visible. The upper cowl top attaches to the rear support plate, and includes a cigarette extinguishing plate. Can be locked using key provided. The lower bin body is equipped with an easily removed system for cleaning.

Manufactured in accordance with DIN 30713 standards with recyclable materials, the bin is resistant to frost, heat, UV radiation and chemicals, while all metal parts are zinc-plated and corrosion-resistant. The litter bin is quick and easy to install and includes two clamps.