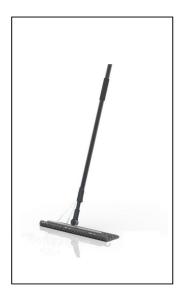

## MotorScrubber BLADE 2-in-1 Squeegee & Mop System

Variant code: 15-MSBLADE

Forget buckets! With the MotorScrubber BLADE 2-in-1 Mop System buckets are a thing of the past with its delivery of fresh solution at the touch of a button.

Designed as wet and dry spray mop system, the ultra-microfibre mop heads eliminate dirt while the flexible squeegee effortlessly dries floors.

Make the switch to BLADE mop system to experience exceptional results with the following features:

- Quick refill handle and water level indicator, eliminating the need for a bucket
- Fully interchangeable, no-touch cloth system simply slide the ultra-microfibre into the channel.
- Reversible with up to 4x greater coverage