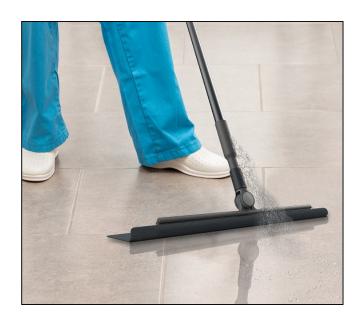

## MotorScrubber BLADE 2-in-1 Squeegee & Mop System

Variant code: 15-MSBLADE

Forget buckets! With the MotorScrubber BLADE 2-in-1 Mop System buckets are a thing of the past with its delivery of fresh solution at the touch of a button.

Designed as wet and dry spray mop system, the ultra-microfibre mop heads eliminate dirt while the flexible squeegee effortlessly dries floors.

Make the switch to BLADE mop system to experience exceptional results with the following features:

- Quick refill handle and water level indicator, eliminating the need for a bucket
- Fully interchangeable, no-touch cloth system simply slide the ultra-microfibre into the channel.
- Reversible with up to 4x greater coverage

   reset the power squeegee on the Ultra-Microfibre to reveal a clean section. Once dirty flip the Ultra-Microfibre for continued clean use.
- 600ml solution capacity in the handle!
- The Ultra-Microfibre cloths can be washed up to 500 times.