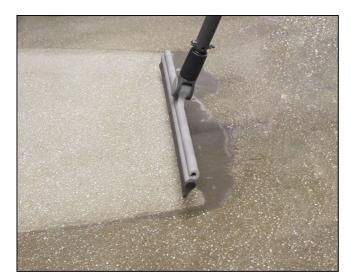

Designed as wet and dry spray mop system, the ultra-microfibre mop heads eliminate dirt while the flexible squeegee effortlessly dries floors.

Make the switch to BLADE mop system to experience exceptional results with the following features:

- Quick refill handle and water level indicator, eliminating the need for a bucket
- Fully interchangeable, no-touch cloth system simply slide the ultra-microfibre into the channel.
- Reversible with up to 4x greater coverage

   reset the power squeegee on the Ultra-Microfibre to reveal a clean section. Once dirty flip the Ultra-Microfibre for continued clean use.
- 600ml solution capacity in the handle!
- The Ultra-Microfibre cloths can be washed up to 500 times.