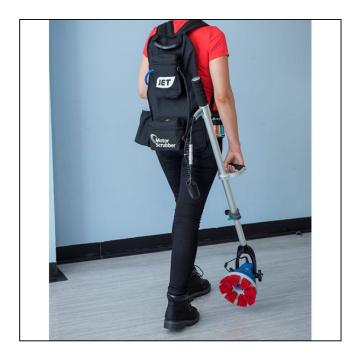

## MotorScrubber JET3 – Battery Powered Backpack Scrubbing Machine with Spray

## Variant code: 16-MSJET

The MotorScrubber Jet is a battery powered scrubbing machine with a pump to spray water in front of the machine.

It boasts a lightweight 3kg backpack housing the battery which powers the high-torque powerful scrubbing machine for up to 3.5 hours.

Built in the UK with exceptional build quality for longevity.

Delivering 354rpm of power to the scrubbing head, it makes cleaning in tight and confined spaces easier than ever before.

Perfect for cleaning in and around washroom areas, behind toilets, under benches and stairs.

Adjustable handle length and brush head angle.

The head is completely waterproof meaning it can be dipped into a bucket for cleaning, or cleaning underwater lines in and around pools.

Key Features:

- Self-contained with pump and solution spray
- 3.5 Hour battery run-time
- Powerful high-torque 354rpm motor
- Lightweight backpack and fully adjustable handle
- Waterproof head