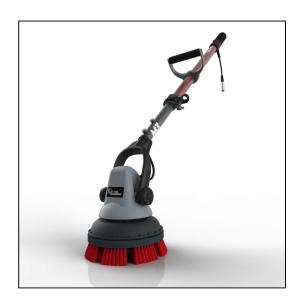

## MotorScrubber M3 – Battery Powered Backpack Scrubbing Machine with Medium Handle

## Variant code: 16-M3M

The MotorScrubber MS2000 is a battery powered scrubbing machine – a lightweight 2.5kg backpack houses the battery which powers the high-torque powerful scrubbing machine for up to 4 hours.

Built in the UK with exceptional build quality for longevity.

Delivering 354rpm of power to the scrubbing head it makes cleaning in tight and confined spaces easier than ever before.

Perfect for cleaning in and around washroom areas, behind toilets, under benches and stairs.

Adjustable handle length and brush head angle.

The head is completely waterproof meaning it can be dipped into a bucket for cleaning, or cleaning underwater lines in and around pools.

Key Features:

- 4 Hour battery run-time
- Powerful high-torque 354rpm motor
- Lightweight backpack
- Fully adjustable handle
- Waterproof head